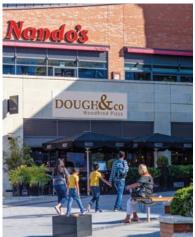

- ·92,287 sq ft scheme
- 6 screen Cineworld
- 15,000 sq ft Boom Battle Bar
- Nando's, Funky Grilla, Dough & Co and Lamaya Kitchen & Bar (Lebanese)
- 450 car parking spaces
- 114,000 households in primary catchment
- 29.7% of catchment Comfortable Communities
- Major employers in Swindon include: Nationwide, Mini, Motorola, National Trust

## Schedule of areas

| Unit   | Tenant               | Area (sq ft) | Area (sq m) |
|--------|----------------------|--------------|-------------|
| Cinema | Cineworld            | 19,102       | 1,775       |
| 1      | Dough & Co           | 4,155        | 386         |
| 2      | Nando's              | 3,821        | 355         |
| 3      | Funky Grilla         | 3,045        | 283         |
| 4      | Boom Battle Bar      | 15,000       | 1,394       |
| 6      | Lamaya Kitchen & Bar | 3,239        | 301         |
| Kiosk  | TO LET               | 369          | 34          |