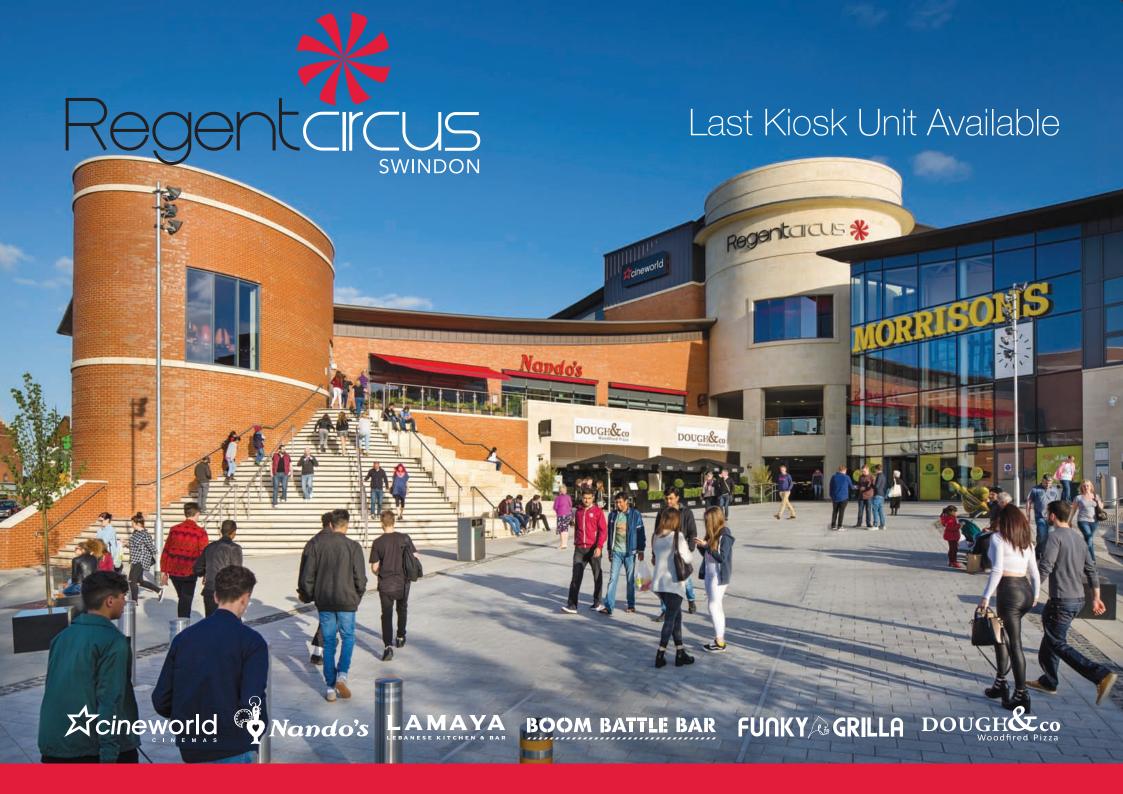

- ·92,287 sq ft scheme
- 6 screen Cineworld
- 15,000 sq ft Boom Battle Bar
- Nando's, Funky Grilla, Dough & Co and Lamaya Kitchen & Bar (Lebanese)
- 450 car parking spaces
- 114,000 households in primary catchment
- 29.7% of catchment Comfortable Communities
- Major employers in Swindon include: Nationwide, Mini, Motorola, National Trust