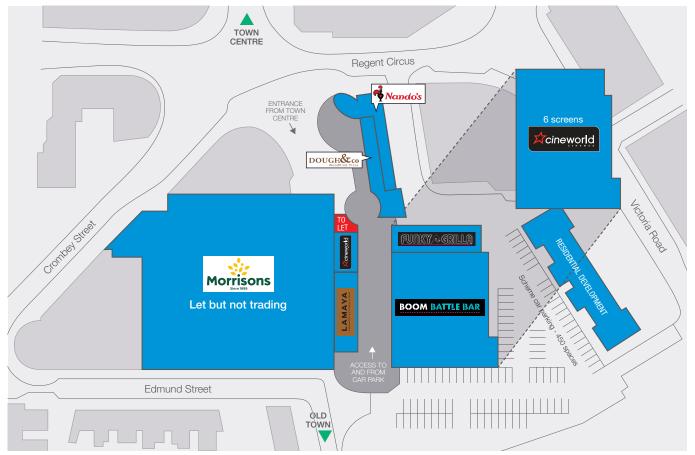

- ·92,287 sq ft scheme
- 6 screen Cineworld
- 15,000 sq ft Boom Battle Bar
- Nando's, Funky Grilla, Dough & Co and Lamaya Kitchen & Bar (Lebanese)
- 450 car parking spaces
- 114,000 households in primary catchment
- 29.7% of catchment Comfortable Communities
- Major employers in Swindon include: Nationwide, Mini, Motorola, National Trust

## Schedule of areas

| Unit   | Tenant               | Area (sq ft) | Area (sq m) |
|--------|----------------------|--------------|-------------|
| Cinema | Cineworld            | 19,102       | 1,775       |
| 1      | Dough & Co           | 4,155        | 386         |
| 2      | Nando's              | 3,821        | 355         |
| 3      | Funky Grilla         | 3,045        | 283         |
| 4      | Boom Battle Bar      | 15,000       | 1,394       |
| 6      | Lamaya Kitchen & Bar | 3,239        | 301         |
| Kiosk  | TO LET               | 369          | 34          |