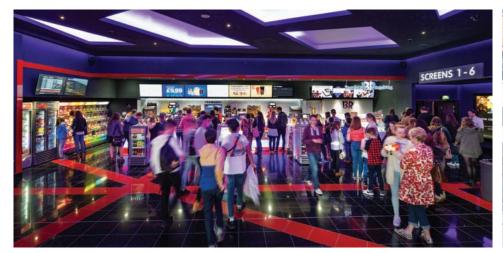

- ·92,287 sq ft scheme
- 6 screen Cineworld
- 15,000 sq ft Boom Battle Bar
- Nando's, Funky Grilla, Dough & Co and Lamaya Kitchen & Bar (Lebanese)
- 450 car parking spaces
- 114,000 households in primary catchment
- 29.7% of catchment Comfortable Communities
- Major employers in Swindon include: Nationwide, Mini, Motorola, National Trust

## Schedule of areas

| Unit   | Tenant               | Area (sq ft) | Area (sq m) |
|--------|----------------------|--------------|-------------|
| Cinema | Cineworld            | 19,102       | 1,775       |
| 1      | Dough & Co           | 4,155        | 386         |
| 2      | Nando's              | 3,821        | 355         |
| 3      | Funky Grilla         | 3,045        | 283         |
| 4      | Boom Battle Bar      | 15,000       | 1,394       |
| 6      | Lamaya Kitchen & Bar | 3,239        | 301         |
| Kiosk  | TO LET               | 369          | 34          |