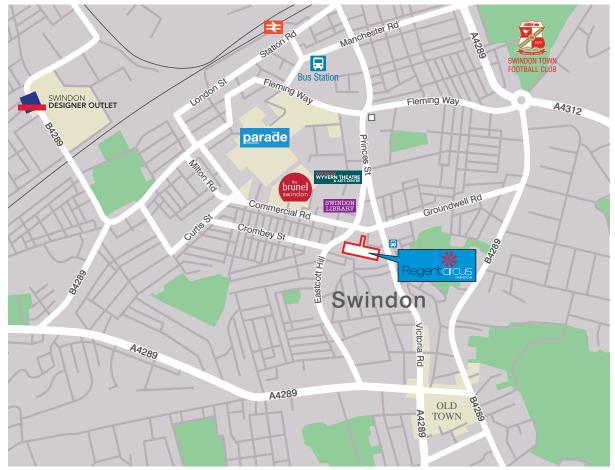

- ·92,287 sq ft scheme
- 6 screen Cineworld
- 15,000 sq ft Boom Battle Bar
- Nando's, Funky Grilla, Dough & Co and Lamaya Kitchen & Bar (Lebanese)
- 450 car parking spaces
- 114,000 households in primary catchment
- 29.7% of catchment Comfortable Communities
- Major employers in Swindon include: Nationwide, Mini, Motorola, National Trust









## Schedule of areas

| Unit   | Tenant               | Area (sq ft) | Area (sq m) |
|--------|----------------------|--------------|-------------|
| Cinema | Cineworld            | 19,102       | 1,775       |
| 1      | Dough & Co           | 4,155        | 386         |
| 2      | Nando's              | 3,821        | 355         |
| 3      | Funky Grilla         | 3,045        | 283         |
| 4      | Boom Battle Bar      | 15,000