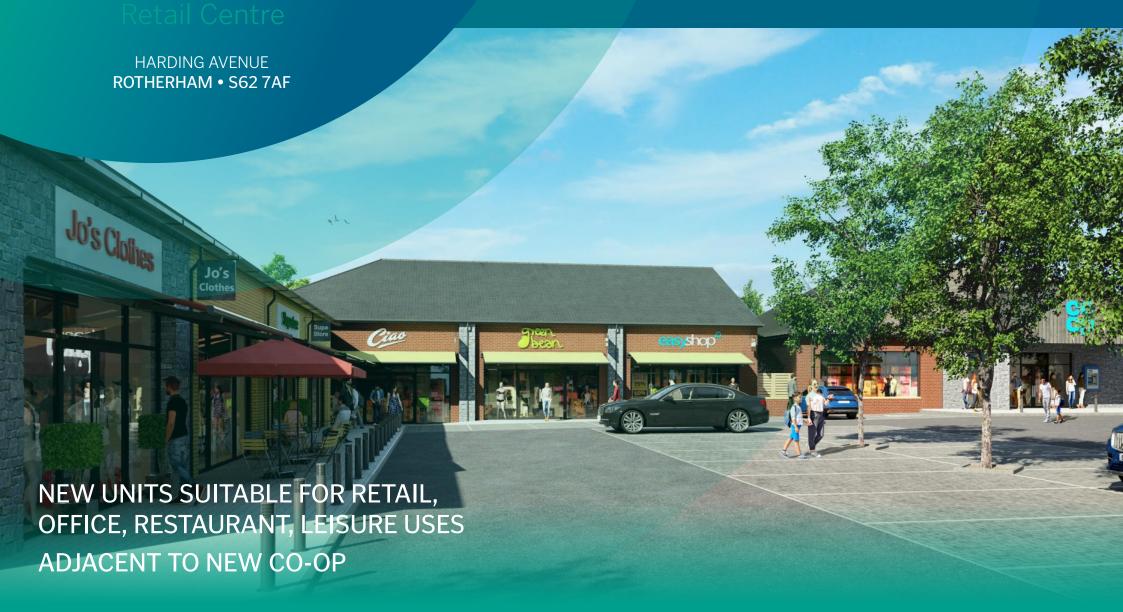

# TO LET NEW RETAIL DEVELOPMENT

e **Boundary** New Retail Developmen

#### **DESCRIPTION**

The property comprises a new development of **six retail units** the largest of which has been pre-let to the Co-Operative Group for a convenience store. The remaining units will be finished to a standard developer's shell specification including shop fronts, screed floor and capped off mains water and electricity supplies. The scheme also provides **on site parking for 54 cars.** 