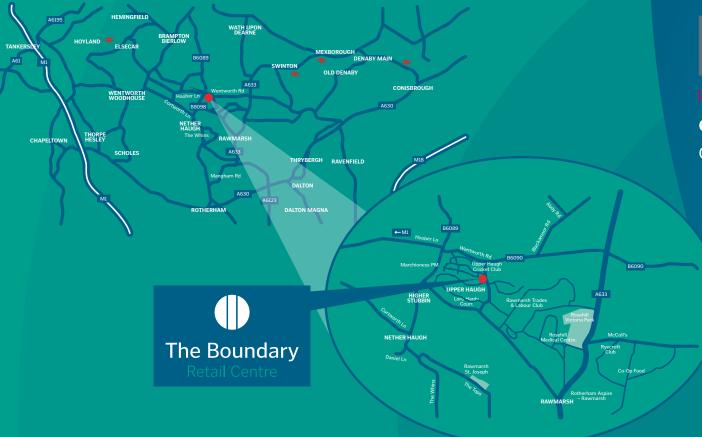

#### LOCATION

- Prominent corner location
- Incorporates new Co-Op Food Store
- Adjacent to new Taylor
  Wimpy housing development
- Approximately 30,000 people within 5 miles
- Within 9 miles of Rotherham town centre and 3 miles of Rawmarsh