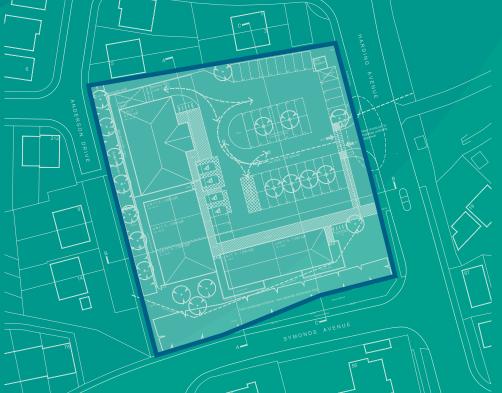

### **ACCOMMODATION**

The property comprises the following gross internal floor areas:

| Unit | Sq Ft                             | Sq M  |
|------|-----------------------------------|-------|
|      | Pre-let to the Co-Operative Group |       |
| 2    | 1,000                             | 92.9  |
| 3    | 1,000                             | 92.9  |
| 4    | 1,500                             | 139.4 |
| 5    | 1,500                             | 139.4 |
| 6    | 1,500                             | 139.4 |