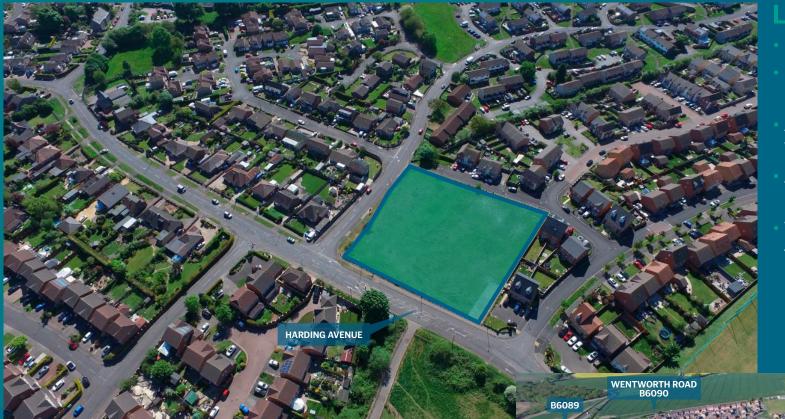

#### LOCATION

- Prominent corner location
- Incorporates new Co-Op Food Store
- Adjacent to new Taylor
  Wimpy housing development
- Approximately 30,000 people within 5 miles
- Within 9 miles of Rotherham town centre and 3 miles of Rawmarsh