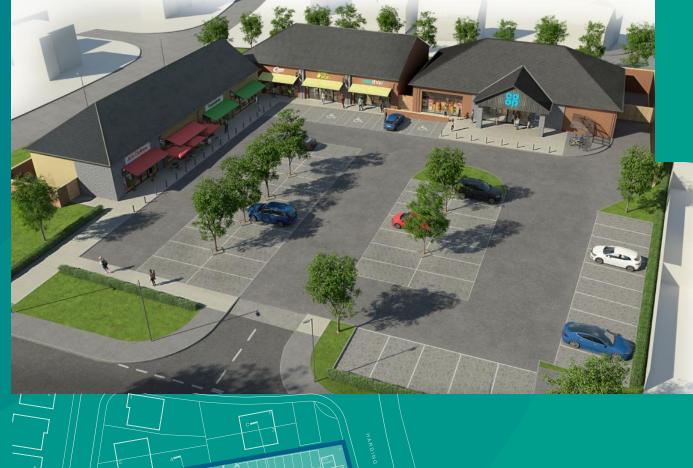

#### **DESCRIPTION**

The property comprises a new development of **six retail units** the largest of which has been pre-let to the Co-Operative Group for a convenience store. The remaining units will be finished to a standard developer's shell specification including shop fronts, screed floor and capped off mains water and electricity supplies. The scheme also provides **on site parking for 54 cars.** 

#### UNIT SPECIFICATION

- Glazed shop fronts
- Screeded floor
- 3 Phase 40 KVA minimum
- Mains water & drainage
- Main gas supply

- Flexibility to combine units
- Bin Stores
- 54 Free on site parking